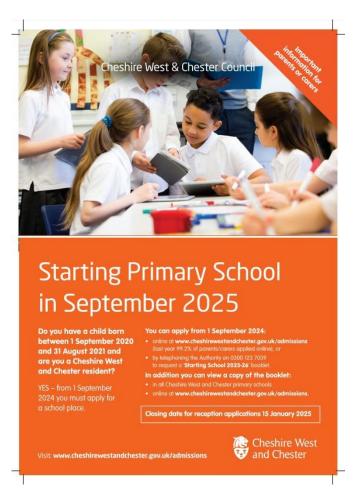

#### STARTING PRIMARY SCHOOL IN 2025

Applications for children starting Primary School in 2025 will be open from 1st September 2024. Please see flyer on page 2 of this newsletter for more details.