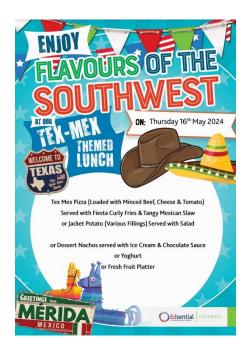

## MENU CHANGES

Next week, there will be a menu change. On Thursday 16th May, there will be yummy Tex Mex Pizza and Curly Fries or Jacket Potato. Please see flyer on page 2 for more details.