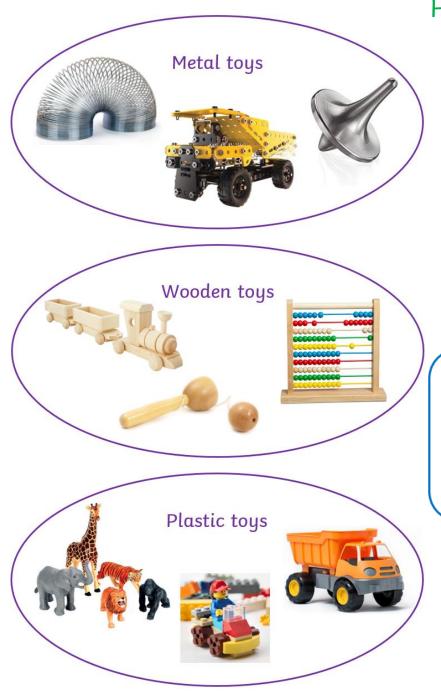

Old toys were usually made out of wood and metal.

Modern toys are usually made out of plastic.

There are a lot of similarities between modern toys and toys from the past.

How is your favourite toy different to toys that children played with in the past?